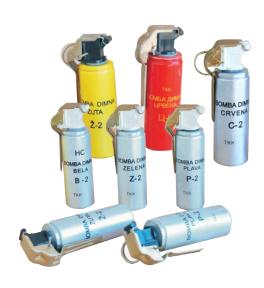

#### **DESCRIPTION**

Body of the grenade is cylindrical, made of aluminum, filled with smoke color mixture (yellow, green, blue, orange, red), or white (hexachlorethane). Principle of acting is thermal generating (when hits the target, emits colored smoke wave in rated time).

#### **RB-B2** white

Mass of the grenade: 210 g
Mass of pyrotechnic loading: 110 g
Smoke emition time: 25-35 s

#### **RB-B2** colour

Mass of the grenade: 180 g
Mass of pyrotechnic loading: 80 g
Smoke emition time: 25-35 s

- · Transport packing: waterproof carton box
- Inner packing: PE bag
- Dimensions of box: 420 x 265 x 90 mm
- Number of units in the box: 32
- Gross weight of transport packing: 6/7 kg